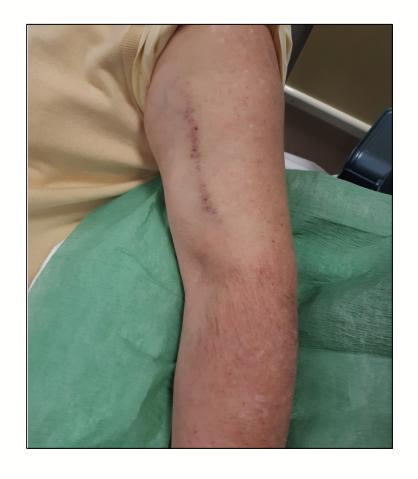

### Endovascular arteriovenous fistula

- Created in 04-2019
- One intervention for maturation
- No interventions for maintenance
- Fistula flow: 800 mL/min

Liege | Théâtre de Liège | Belgium www.escvs2022.com