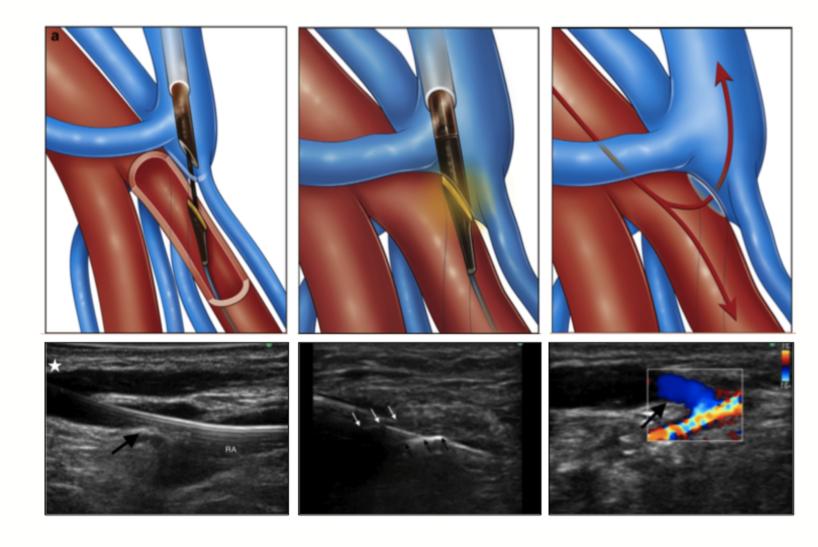

# 70<sup>TH</sup> ESCVS CONGRESS & 7<sup>TH</sup> IMAD MEETING

20 I 23 JUNE 2022

Liège I Théâtre de Liège I Belgium

www.escvs2022.com







Liège | Théâtre de Liège | Belgium www.escvs2022.com

### Pros: Endovascular creation of AVF

M.G.J. Snoeijs, MD PhD

Department of Vascular Surgery

Maastricht University Medical Center



### 20 I 23 JUNE 2022

Liege | Théâtre de Liège | Belgium www.escvs2022.com

# Ellipsys





### 20 I 23 JUNE 2022

Liege | Théâtre de Liège | Belgium www.escvs2022.com

### WavelinQ





Liege | Théâtre de Liège | Belgium www.escvs2022.com





### 20 I 23 JUNE 2022

Liege | Théâtre de Liège | Belgium www.escvs2022.com





### 20 I 23 JUNE 2022

Liege | Théâtre de Liège | Belgium www.escvs2022.com





### 20 I 23 JUNE 2022

Liege | Théâtre de Liège | Belgium www.escvs2022.com





Liege | Théâtre de Liège | Belgium www.escvs2022.com

### Endovascular arteriovenous fistula

- Created in 04-2019
- One intervention for maturation
- No interventions for maintenance
- Fistula flow: 800 mL/min





Liege | Théâtre de Liège | Belgium www.escvs2022.com





Liege | Théâtre de Liège | Belgium www.escvs2022.com

### Pros: Endovascular creation of AVF

M.G.J. Snoeijs, MD PhD

Departme